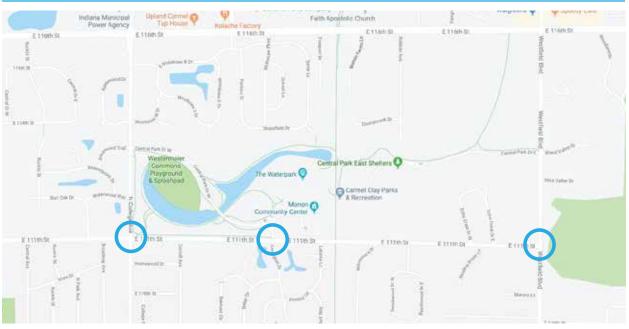

## **Project Scope:**

Design and construction of three roundabouts for easier and safer access in and out of Central Park and improve traffic flow in the Homeplace area.

- 111th Street and Westfield Blvd.
- 111th Street and Central Park Drive
- 111th Street and College Avenue

## **Project Timeline**

- Construction to begin: Fall 2020
- Project completion: Summer 2022

The 111th Street intersections at Westfield Blvd. and College Avenue may be closed to the public during construction