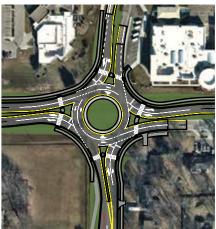

**CLAY TOWNSHIP IMPACT PROGRAM** *Making an impact in our community.* 

## Central Park Entrance Improvements

1235 Central Park Drive East



## **Project Scope:**

Design and construction of three roundabouts for easier and safer access in and out of Central Park and improve traffic flow in the Homeplace area.

- 111th Street and Westfield Blvd.
- 111th Street and Central Park Drive
- 111th Street and College Avenue

## **Project Timeline**

- Construction to begin: Fall 2020
- Project completion: Summer 2022

The 111th Street intersections at Westfield Blvd. and College Avenue may be closed to the public during construction



111th Street and Central Park Drive roundabout



ClayTownshipImpact.org